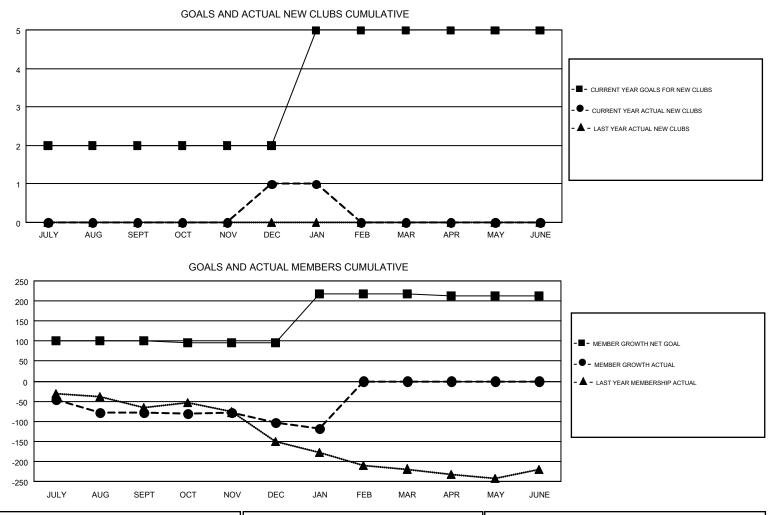

#### GMT: STACEY JONES

| GMT    |     | 1 |
|--------|-----|---|
| Givi i | UA. | 1 |

| Clubs                 |               |           |               | Members<br>RESULTS FOR 2017-2018 |                           |                         |                                                    |  |
|-----------------------|---------------|-----------|---------------|----------------------------------|---------------------------|-------------------------|----------------------------------------------------|--|
| RESULTS FOR 2017-2018 |               |           |               |                                  |                           |                         |                                                    |  |
| QUARTER               | NEW CLUB GOAL | NEW CLUBS | DROPPED CLUBS | QUARTER                          | MEMBER GROWTH NET<br>GOAL | MEMBER GROWTH<br>ACTUAL | DROPPED<br>MEMBERS ACTUAL<br>(including transfers) |  |
| JULY/AUG/SEPT         | 2             | 0         | 0             | JULY/AUG/SEPT                    | 101                       | 70                      | 139                                                |  |
| OCT/NOV/DEC           | 0             | 1         | 2             | OCT/NOV/DEC                      | -5                        | 82                      | 102                                                |  |
| JAN/FEB/MAR           | 3             | 0         | 0             | JAN/FEB/MAR                      | 121                       | 29                      | 36                                                 |  |
| APR/MAY/JUNE          | 0             | 0         | 0             | APR/MAY/JUNE                     | -5                        | 0                       | 0                                                  |  |